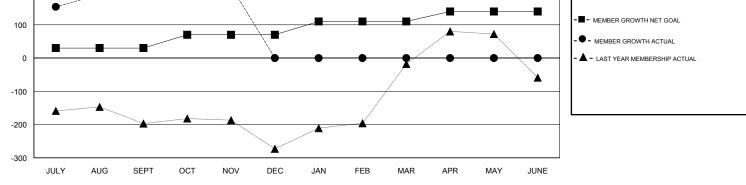

## GMT: ANIL TULSYAN

| LOCATION | NDIA |
|----------|------|
|----------|------|

| Clubs         |               |             |               | Members               |                           |                         |                                                    |
|---------------|---------------|-------------|---------------|-----------------------|---------------------------|-------------------------|----------------------------------------------------|
|               | RESULTS FOR   | R 2018-2019 |               | RESULTS FOR 2018-2019 |                           |                         |                                                    |
| QUARTER       | NEW CLUB GOAL | NEW CLUBS   | DROPPED CLUBS | QUARTER               | MEMBER GROWTH NET<br>GOAL | MEMBER GROWTH<br>ACTUAL | DROPPED<br>MEMBERS ACTUAL<br>(including transfers) |
| JULY/AUG/SEPT | 1             | 9           | 0             | JULY/AUG/SEPT         | 30                        | 301                     | 54                                                 |
| OCT/NOV/DEC   | 1             | 0           | 0             | OCT/NOV/DEC           | 40                        | 26                      | 21                                                 |
| JAN/FEB/MAR   | 1             | 0           | 0             | JAN/FEB/MAR           | 40                        | 0                       | 0                                                  |
| APR/MAY/JUNE  | 1             | 0           | 0             | APR/MAY/JUNE          | 30                        | 0                       | 0                                                  |