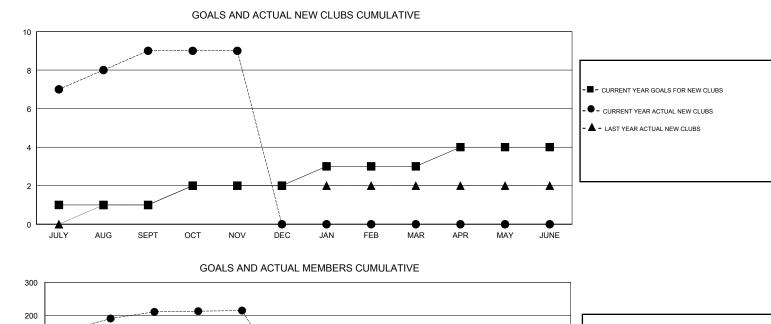

## GMT: ANIL TULSYAN

| LOCATION | NDIA |
|----------|------|
|----------|------|

| Clubs         |               |             |               | Members               |                           |                         |                                                    |
|---------------|---------------|-------------|---------------|-----------------------|---------------------------|-------------------------|----------------------------------------------------|
|               | RESULTS FOR   | R 2018-2019 |               | RESULTS FOR 2018-2019 |                           |                         |                                                    |
| QUARTER       | NEW CLUB GOAL | NEW CLUBS   | DROPPED CLUBS | QUARTER               | MEMBER GROWTH NET<br>GOAL | MEMBER GROWTH<br>ACTUAL | DROPPED<br>MEMBERS ACTUAL<br>(including transfers) |
| JULY/AUG/SEPT | 1             | 9           | 0             | JULY/AUG/SEPT         | 30                        | 301                     | 54                                                 |
| OCT/NOV/DEC   | 1             | 0           | 0             | OCT/NOV/DEC           | 40                        | 26                      | 21                                                 |
| JAN/FEB/MAR   | 1             | 0           | 0             | JAN/FEB/MAR           | 40                        | 0                       | 0                                                  |
| APR/MAY/JUNE  | 1             | 0           | 0             | APR/MAY/JUNE          | 30                        | 0                       | 0                                                  |